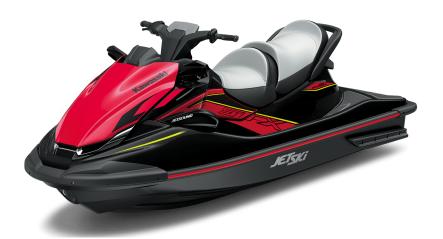

## JET SKI® STX® 160LX

MSRP **\$14,299** 

EBONY/NEON RED

## **DETAILS**

Overall Length 124.1 in

Overall Width 46.5 in

Overall Height 45.4 in

Curb Weight 877.6 lb\*

Seating Capacity

Color Choices Ebony/Neon Red

Scan with camera to view videos, key features and more.