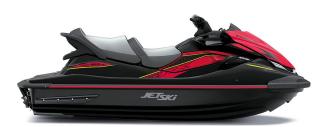

## JET SKI® STX® 160LX

MSRP **\$14,299** 

EBONY/NEON RED

## **DETAILS**

Overall Length 124.1 in

Overall Width 46.5 in

Overall Height 45.4 in

Curb Weight 877.6 lb\*

Seating Capacity

Color Choices Ebony/Neon Red

Scan with camera to view videos, key features and more.